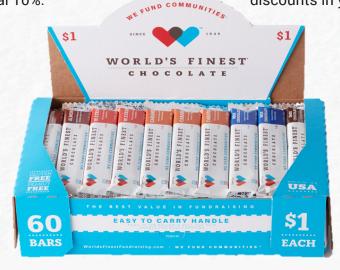

### **Fundraising Products**

\$1 Products: Hand-to-Hand Selling \$2 Products: Hand-to-Hand Selling

### **How Much Money Can I Raise?**

The price per case ranges from \$30 to \$36, depending on how many cases you buy. Our \$1 Product cases contain (60) bars and our \$2 Product cases contain (30) bars and/or cartons, both product types have a resale value of \$60. Thus, your profit per case ranges from \$24- \$30.