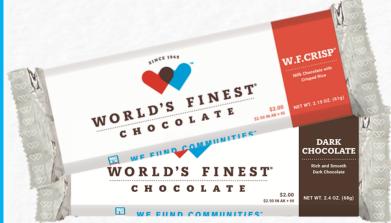

### **Fundraising Products**

\$1 Products: Hand-to-Hand Selling \$2 Products: Hand-to-Hand Selling

### **How Much Money Can I Raise?**

The price per case ranges from \$30 to \$36, depending on how many cases you buy. Our \$1 Product cases contain (60) bars and our \$2 Product cases contain (30) bars and/or cartons, both product types have a resale value of \$60. Thus, your profit per case ranges from \$24- \$30.